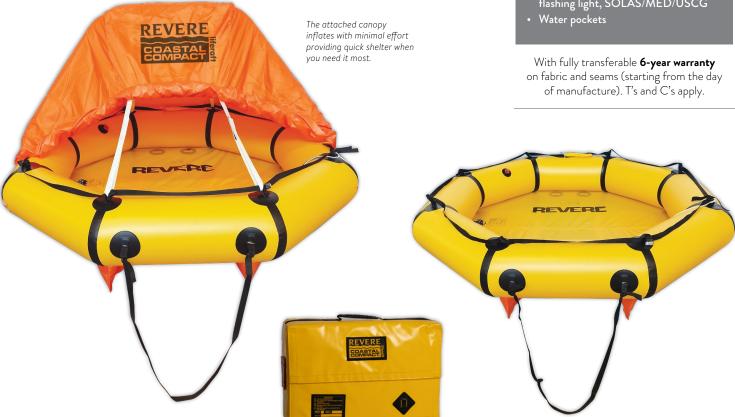

## REVERE COASTAL COMPACT LIFE RAFT

Revere Survival Inc, 5323 Highway Ave., Jacksonville, FL, 32254

www.reveresurvival.com

Ideal for coastal boaters, it bridges the gap between the life jacket and a full-feature life raft.

- The smallest, lightest and most value-for-money life raft
- With a redesigned structure to save storage space
- Made from TPU, utilising only high-frequency welding and hot air welding for the arches, with no glue used in any part of the life raft
- · Sustainable and eco-friendly solution
- · Integrated canopy system
- · DOT approved CO<sub>2</sub> cylinder
- · 3-year recommended service interval
- Manufactured in EU

## KEY FEATURES

- Painter line (6 m / 20 ft)
- Hand pump Sea anchor
- Raft knife
- Pressure relief valve
- Certified CO<sub>2</sub> inflation system, according to ISO 15738:2019
- LALIZAS water-activated LED flashing light, SOLAS/MED/USCG