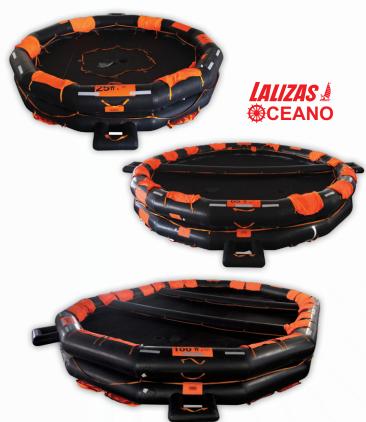

## **Liferaft OCEANO**

### **Open Reversible Type**

#### MED APPROVED

- Ideal for passenger ships operating in coastal or inland waters
- · Equipment pack: HSC pack
- · Available capacities: from 25 to 100 persons
- · GRP canister
- · Durable rubber fabric
- · Double chambered tubes
- Stowage height up to 10m (painter line up to 20m)
- Fully operational at temperatures from -18°C up to +65°C
- · Global Service Stations' network
- Supplied with deck cradle in wooden box