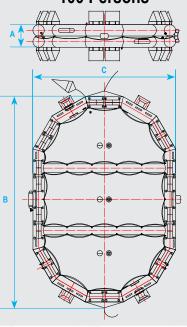

#### 100 Persons

- Please note that all liferaft dimensions and weight may slightly vary (±3 cm for dimensions, ±5% for weight).
- · Actual product marking may slightly differ from the picture.

| Code  | Persons | Weight (kg)* | Pack | Dimensions (mm) |      |      |      |     |     |
|-------|---------|--------------|------|-----------------|------|------|------|-----|-----|
|       |         |              |      | Α               | В    | С    | D    | E   | Н   |
| 79898 | 25      | 92           | HSC  | 712             | 4114 | 4114 | 1090 | 615 | 530 |
| 79899 | 30      | 109          |      | 746             | 4474 | 4474 | 1230 | 630 | 550 |
| 79900 | 50      | 168          |      | 854             | 5680 | 5680 | 1490 | 757 | 678 |
| 79901 | 65      | 215          |      | 914             | 6434 | 6434 | 1700 | 765 | 680 |
| 75459 | 100     | 293          |      | 1006            | 9066 | 6306 | 1820 | 830 | 750 |