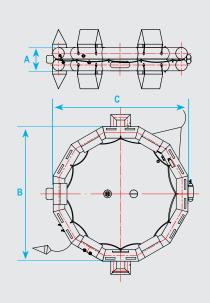

#### 25 & 30 Persons

#### 100 Persons

- Please note that all liferaft dimensions and weight may slightly vary (±3 cm for dimensions, ±5% for weight).
- · Actual product marking may slightly differ from the picture.

| Code  | Persons | Weight (kg)* | Pack | Dimensions (mm) |      |      |      |     |     |
|-------|---------|--------------|------|-----------------|------|------|------|-----|-----|
|       |         |              |      | Α               | В    | С    | D    | E   | Н   |
| 79898 | 25      | 92           | HSC  | 712             | 4114 | 4114 | 1090 | 615 | 530 |
| 79899 | 30      | 109          |      | 746             | 4474 | 4474 | 1230 | 630 | 550 |
| 79900 | 50      | 168          |      | 854             | 5680 | 5680 | 1490 | 757 | 678 |
| 79901 | 65      | 215          |      | 914             | 6434 | 6434 | 1700 | 765 | 680 |
| 75459 | 100     | 293          |      | 1006            | 9066 | 6306 | 1820 | 830 | 750 |