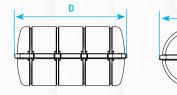

#### 100 Persons

- Please note that all liferaft dimensions and weight may slightly vary (±3 cm for dimensions, ±5% for weight).
- · Actual product marking may slightly differ from the picture.

| Code  | Persons | Weight (kg)* | Pack | Dimensions (mm) |      |      |      |     |     |
|-------|---------|--------------|------|-----------------|------|------|------|-----|-----|
|       |         |              |      | Α               | В    | С    | D    | E   | Н   |
| 79898 | 25      | 92           | HSC  | 712             | 4114 | 4114 | 1090 | 615 | 530 |
| 79899 | 30      | 109          |      | 746             | 4474 | 4474 | 1230 | 630 | 550 |
| 79900 | 50      | 168          |      | 854             | 5680 | 5680 | 1490 | 757 | 678 |
| 79901 | 65      | 215          |      | 914             | 6434 | 6434 | 1700 | 765 | 680 |
| 75459 | 100     | 293          |      | 1006            | 9066 | 6306 | 1820 | 830 | 750 |