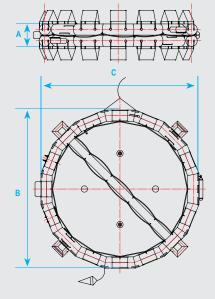

#### 50 & 65 Persons

#### 100 Persons

- Please note that all liferaft dimensions and weight may slightly vary (±3 cm for dimensions, ±5% for weight).
- · Actual product marking may slightly differ from the picture.

| Code  | Persons | Weight (kg)* | Pack | Dimensions (mm) |      |      |      |     |     |
|-------|---------|--------------|------|-----------------|------|------|------|-----|-----|
|       |         |              |      | Α               | В    | С    | D    | E   | Н   |
| 79898 | 25      | 92           | HSC  | 712             | 4114 | 4114 | 1090 | 615 | 530 |
| 79899 | 30      | 109          |      | 746             | 4474 | 4474 | 1230 | 630 | 550 |
| 79900 | 50      | 168          |      | 854             | 5680 | 5680 | 1490 | 757 | 678 |
| 79901 | 65      | 215          |      | 914             | 6434 | 6434 | 1700 | 765 | 680 |
| 75459 | 100     | 293          |      | 1006            | 9066 | 6306 | 1820 | 830 | 750 |