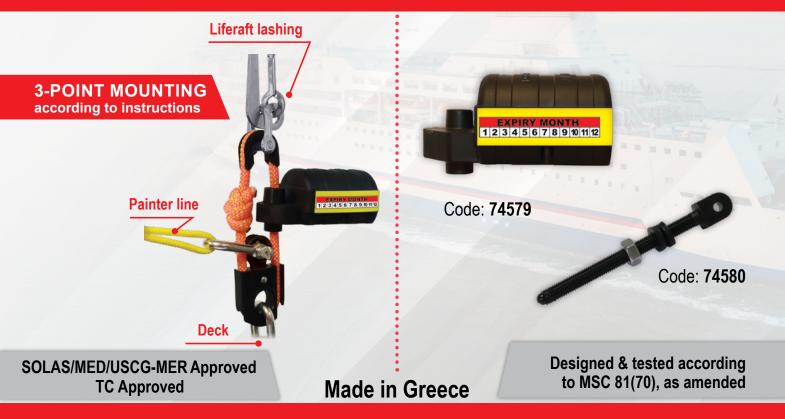

#### **HRU** for Liferafts

## Activation depth: between 1.5 and 4m

- Made of glass reinforced nylon for extra protection against corrosion
- Automatic release Simple and easy installation No maintenance required
  - Required replacement 2 years after installation on board or 4 years after manufacture, whichever occurs first