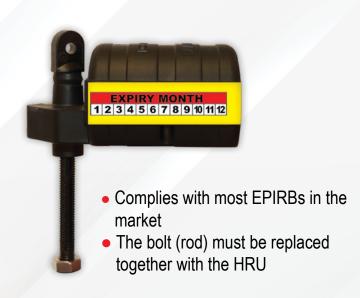

### PRODUCT DATA SHEET

# **LALIZAS Hydrostatic Release Units**

#### **HRU** for Liferafts



#### **HRU for EPIRBs**



## Activation depth: between 1.5 and 4m

- Made of glass reinforced nylon for extra protection against corrosion
- Automatic release Simple and easy installation No maintenance required
  - Required replacement 2 years after installation on board or 4 years after manufacture, whichever occurs first





# **Global Service & Supply Network**



- ✓ Global service network through owned locations & third-party service providers
- ✓ Global supply of LSA, FFE and spare parts
- Certified quality standards by major classification societies
- ✓ Robust warranty supported directly by the manufacturer
- ✓ Streamlined after-sales support via our ticketing system

Safety is not just a product, it is an ongoing process!