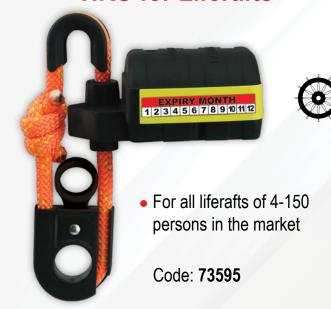

### PRODUCT DATA SHEET

# **LALIZAS Hydrostatic Release Units**

#### **HRU** for Liferafts



#### **HRU for EPIRBs**



## Activation depth: between 1.5 and 4m

- Made of glass reinforced nylon for extra protection against corrosion
- Automatic release Simple and easy installation No maintenance required
  - Required replacement 2 years after installation on board or 4 years after manufacture, whichever occurs first





# **Global Service & Supply Network**



- ✓ Global service network through owned locations & third-party service providers
- ✓ Global supply of LSA, FFE and spare parts
- Certified quality standards by major classification societies
- ✓ Robust warranty supported directly by the manufacturer
- ✓ Streamlined after-sales support via our ticketing system

Safety is not just a product, it is an ongoing process!