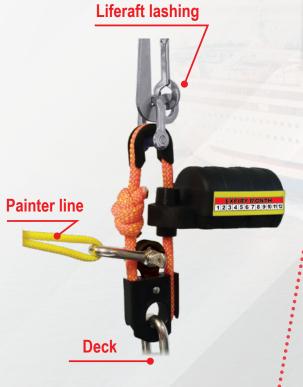

## 3-POINT MOUNTING according to instructions

Tested and Approved by Force Certification A/S

SOLAS/MED/USCG-MER Approved

**Now TC Approved** 

Made in Greece