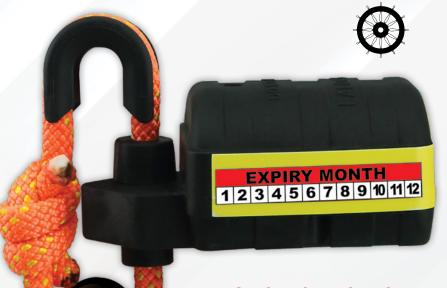

### An outcome of our long-term experience

in liferafts' manufacturing

- Automatic release
- For all liferafts of 4-150 persons in the market
- Requires replacement 2 years after installation on board or 4 years after manufacture (whichever occurs first)

Activation depth: between 1.5 and 4m

Code: 73595